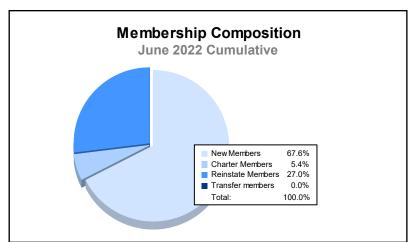

District 8 I

As of June 2022 Cumulative

| Year      | New<br>Clubs | Dropped<br>Clubs | Gain/<br>Loss<br>Clubs | New<br>Members | Charter<br>Members | Reinstate<br>Members | Transfer<br>Members | Total<br>Member<br>Added | Total<br>Members<br>Dropped | Gain/<br>Loss<br>Members |
|-----------|--------------|------------------|------------------------|----------------|--------------------|----------------------|---------------------|--------------------------|-----------------------------|--------------------------|
| 2017-2018 | 1            | 1                | 0                      | 40             | 60                 | 1                    | 4                   | 105                      | 78                          | 27                       |
| 2018-2019 | 0            | 0                | 0                      | 47             | 21                 | 0                    | 0                   | 68                       | 118                         | -50                      |
| 2019-2020 | 0            | 1                | -1                     | 28             | 4                  | 10                   | 3                   | 45                       | 90                          | -45                      |
| 2020-2021 | 0            | 3                | -3                     | 22             | 0                  | 0                    | 0                   | 22                       | 132                         | -110                     |
| 2021-2022 | 0            | 2                | -2                     | 25             | 2                  | 10                   | 0                   | 37                       | 56                          | -19                      |
| Average   | 0            | 1                | -1                     | 32             | 17                 | 4                    | 1                   | 55                       | 95                          | -39                      |