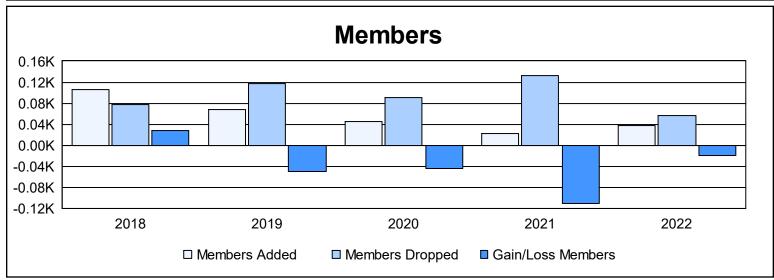

District 8 I

As of June 2022 Cumulative

| Year      | New<br>Clubs | Dropped<br>Clubs | Gain/<br>Loss<br>Clubs | New<br>Members | Charter<br>Members | Reinstate<br>Members | Transfer<br>Members | Total<br>Member<br>Added | Total<br>Members<br>Dropped | Gain/<br>Loss<br>Members |
|-----------|--------------|------------------|------------------------|----------------|--------------------|----------------------|---------------------|--------------------------|-----------------------------|--------------------------|
| 2017-2018 | 1            | 1                | 0                      | 40             | 60                 | 1                    | 4                   | 105                      | 78                          | 27                       |
| 2018-2019 | 0            | 0                | 0                      | 47             | 21                 | 0                    | 0                   | 68                       | 118                         | -50                      |
| 2019-2020 | 0            | 1                | -1                     | 28             | 4                  | 10                   | 3                   | 45                       | 90                          | -45                      |
| 2020-2021 | 0            | 3                | -3                     | 22             | 0                  | 0                    | 0                   | 22                       | 132                         | -110                     |
| 2021-2022 | 0            | 2                | -2                     | 25             | 2                  | 10                   | 0                   | 37                       | 56                          | -19                      |
| Average   | 0            | 1                | -1                     | 32             | 17                 | 4                    | 1                   | 55                       | 95                          | -39                      |