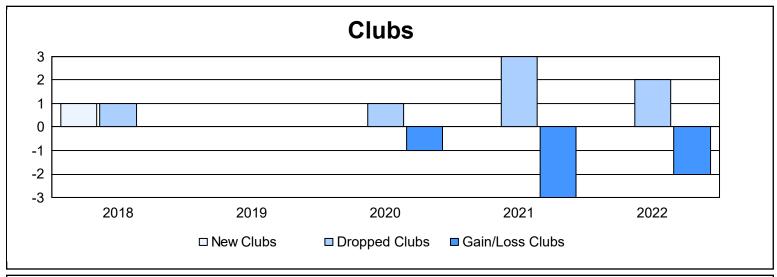

District 8 I

As of June 2022 Cumulative

| Year      | New<br>Clubs | Dropped<br>Clubs | Gain/<br>Loss<br>Clubs | New<br>Members | Charter<br>Members | Reinstate<br>Members | Transfer<br>Members | Total<br>Member<br>Added | Total<br>Members<br>Dropped | Gain/<br>Loss<br>Members |
|-----------|--------------|------------------|------------------------|----------------|--------------------|----------------------|---------------------|--------------------------|-----------------------------|--------------------------|
| 2017-2018 | 1            | 1                | 0                      | 40             | 60                 | 1                    | 4                   | 105                      | 78                          | 27                       |
| 2018-2019 | 0            | 0                | 0                      | 47             | 21                 | 0                    | 0                   | 68                       | 118                         | -50                      |
| 2019-2020 | 0            | 1                | -1                     | 28             | 4                  | 10                   | 3                   | 45                       | 90                          | -45                      |
| 2020-2021 | 0            | 3                | -3                     | 22             | 0                  | 0                    | 0                   | 22                       | 132                         | -110                     |
| 2021-2022 | 0            | 2                | -2                     | 25             | 2                  | 10                   | 0                   | 37                       | 56                          | -19                      |
| Average   | 0            | 1                | -1                     | 32             | 17                 | 4                    | 1                   | 55                       | 95                          | -39                      |